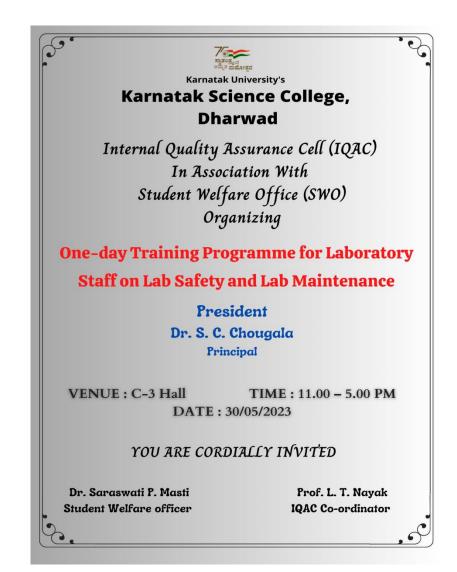

## 1. Soft skills i)One-day Training Programme for Laboratory Staff on Lab Safety and Lab Maintenance

One-day training program for laboratory staff, including Lab. Assistants and Lab. Attainders, was organized on 30<sup>th</sup> May, 2023 from 11:00 am to 5:00 pm. The circular issued on 29<sup>th</sup> May, 2023 by the principal. Dr. S. C. Chougala informed all laboratory staff members to attende the training compulsorily and make use of the same. E- Governance can be viewed as a subset of e-governance and focuses on improving administrative efficiency.

Laboratory technicians are backbone of lab. They carry out task that supports faculties and with efficient work. Lab technicians prepare equipments for experiments and ensure chemical are stored and dispose safely. The resource persons of this particular training were senior professors of the respective departments. Dr.( SMT). Sarswati Masti Dept. Of Chemistry gave the training for chemistry lab Assistants. She emphasized on demonstrating procedures and planning, setting up and undertaking controlled experiments and trials. The afternoon session was conducted at C-3 Hall, Department of Chemistry. Prof. Blaise Lobo spoke about physical science experiments and instrument management. Biological science experts Dr.(Smt.) R.D. Sankal discussed on the role collecting, preparing and tastings of biological samples. The training programm was concluded with an interactive session with lab and experts staffs.