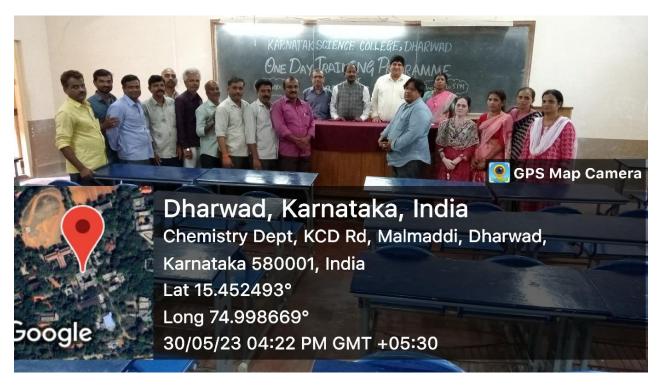

## 1. Soft skills i)One-day Training Programme for Laboratory Staff on Lab Safety and Lab Maintenance

One-day training program for laboratory staff, including Lab. Assistants and Lab. Attainders, was organized on 30<sup>th</sup> May, 2023 from 11:00 am to 5:00 pm. The circular issued on 29<sup>th</sup> May, 2023 by the principal. Dr. S. C. Chougala informed all laboratory staff members to attende the training compulsorily and make use of the same. E- Governance can be viewed as a subset of e-governance and focuses on improving administrative efficiency.

A view of demonstration of circuit diagram.

Lab. Staffs listening the words of resources persons

A View of participants along with resource persons.

Valedictory remarks by Dr.S.C.Chougala, Principal, Karnatak Science College, Dharwad