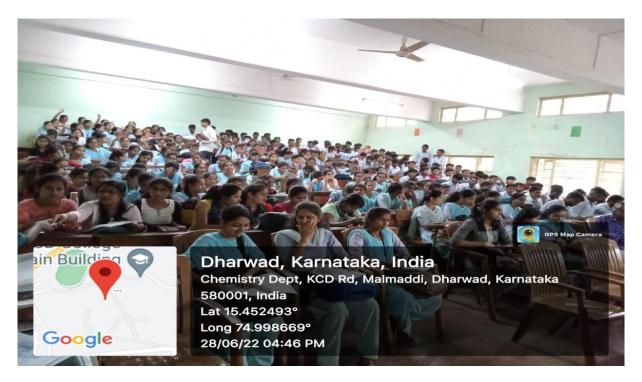

#### iv) One-day training programme for competitive examinations

**Parents Meet held on 28-05-2022** where many parents suggested conducting the competitive examinations for interested students. In view of this IQAC and student welfare officer organed "One-day training programme for competitive examinations" for students on 28-06-2022 at C-1 hall, Department of Chemistry, Karnatak Science College, Dharwad. The formal speech was delivered by Dr. L. T. Nayak, IQAC co-ordinator and the event was welcomed by Dr. S. D. Dhumwad, Associate Professor, Department of Chemistry, Karnatak Science College, Dharwad. The special invitee P. Dastagiri Reddy, Chairman, Sri Guru Ragavendra Educational Institutions, Andhra Pradesh trained the students how to crack competitive examinations without coaching. Around 200 students from B.Sc, BCA and M.Sc programmes were participated in the programme. The following are the contents covered in the programme.