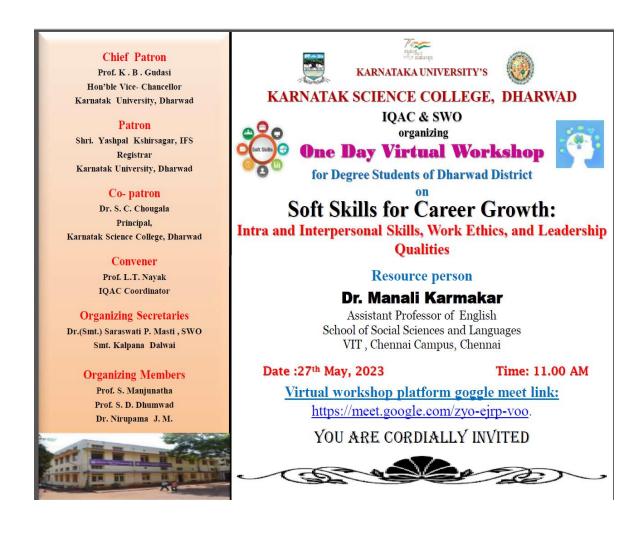

## i) One Day Virtual Workshop for Degree Students of Dharwad District on Soft Skills for Career Growth

The Karnataka Science College, Dharwad, in collaboration with the Internal Quality Assurance Cell (IQAC) and the Students' Welfare Office (SWO), organized a virtual one-day workshop on **27<sup>th</sup> May, 2023**. The workshop entitled, "**Soft Skills for Career Growth:** Intra and Interpersonal Skills, Work Ethics, and Leadership Qualities" aimed to equip degree students from Dharwad District with essential skills for their professional journey.

Dr. Manali Karmakar, Assistant Professor of English at the School of Social Science and Languages, VIT Chennai Campus, was the resource person. She is expert in soft skills and made the workshop more interesting, insightful and interactive. Participants explored topics ranging from communication skills to work ethics, all essential for holistic career development.

The workshop was honored to have Prof. K. B. Gudasi, Hon'ble, Vice-Chancellor, Karnataka University, Dharwad, as the Chief Patron. Shri. Yashpal Kshirsagar, IFS, Registrar, Karnataka University was the Patron, and Dr. S C Chougala, Principal, Karnataka Science College, was the Co-Patron.

Prof. L. T. Nayak, IQAC Coordinator, was the Convenor of the programme, ensuring the event's smooth execution. Dr. (Smt.) Saraswati P. Masti, SWO and Smt. Kalpana Dalwai were the Organizing Secretaries, Prof. S. Manjunath, Prof. S. D. Dhumwad, and Dr. Nirupama J. M. were the organizing secretaries. The workshop underscored the collaborative commitment of educational institutions towards nurturing well-rounded and skilled graduates, poised for success in their future endeavours.