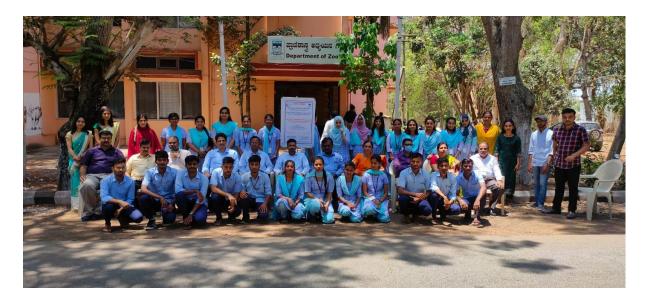

The workshop garnered enthusiastic participation from 25 students of Department of Zoology Karnataka Science College Dharwad who attended the event with great f curiosity. The workshop sessions were carefully designed to provide comprehensive insights into three major microscopy techniques: Brightfield, Phase-contrast, and Fluorescence imaging.

Throughout the workshop, students were exposed to both theoretical and practical aspects of microscopy. The participants received hands-on training, enabling them to operate and understand the nuances of different microscope setups. This interactive approach facilitated an immersive learning experience for the attendees.