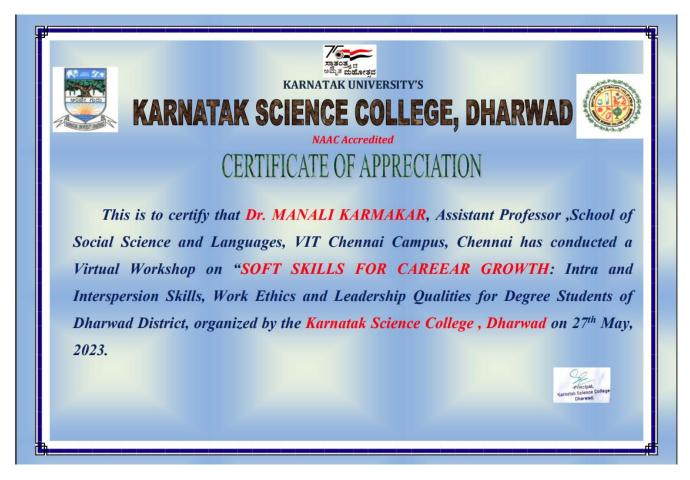

One day virtual workshop screenshot of participants

A CERTIFICATE OF APPRECIATION ISSUED TO RESOURCE PERSON