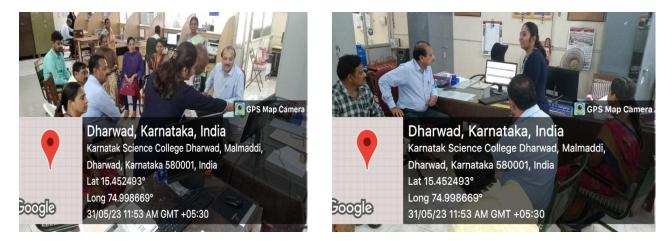

## ii) One-Day Computer Training Program for Office Staff

To enhance office staff's computer skills and efficiency in common software applications used in daily tasks. **One-Day Computer Training Program for Office Staff was conducted on** 31<sup>th</sup> May, 2023 at Karnatak Science college, Dharwad. Hands on training given by technical export Smt. Akshata Kadam.

Trainers operating UUCMS portal after the training sessions

Trainers interacting with the resource persons