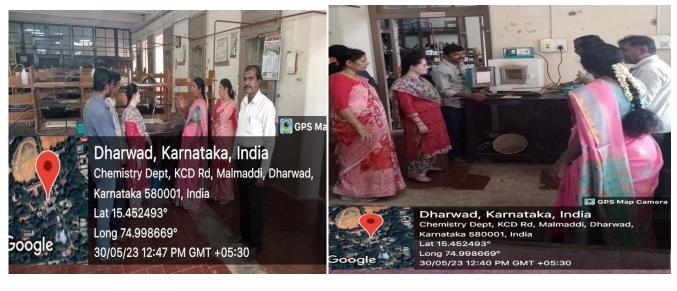

Laboratory technicians are backbone of lab. They carry out task that supports faculties and with efficient work. Lab technicians prepare equipments for experiments and ensure chemical are stored and dispose safely. The resource persons of this particular training were senior professors of the respective departments. Dr.( SMT). Sarswati Masti Dept. Of Chemistry gave the training for chemistry lab Assistants. She emphasized on demonstrating procedures and planning, setting up and undertaking controlled experiments and trials. The afternoon session was conducted at C-3 Hall, Department of Chemistry. Prof. Blaise Lobo spoke about physical science experiments and instrument management. Biological science experts Dr.(Smt.) R.D. Sankal discussed on the role collecting, preparing and tastings of biological samples. The training programm was concluded with an interactive session with lab and experts staffs.

Resource person explaining chemistry lab.insturments. Resource person explains about the operating procedure

of Furnace

Dr.( Smt.) Sarswati Masti explaining the functioning of Furnace

Dr.Jyoti Doddamani demonstrating the working of circuit connection

A view of demonstration of circuit diagram.

Lab. Staffs listening the words of resources persons

A View of participants along with resource persons.

Valedictory remarks by Dr.S.C.Chougala, Principal, Karnatak Science College, Dharwad