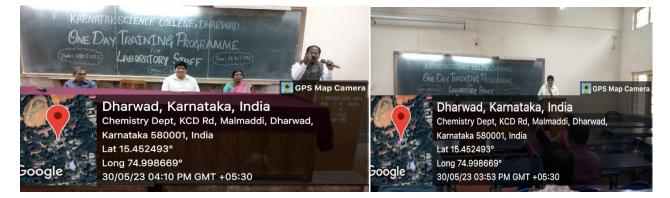

## 1. Soft skills i)One-day Training Programme for Laboratory Staff on Lab Safety and Lab Maintenance

One-day training program for laboratory staff, including Lab. Assistants and Lab. Attainders, was organized on 30<sup>th</sup> May, 2023 from 11:00 am to 5:00 pm. The circular issued on 29<sup>th</sup> May, 2023 by the principal. Dr. S. C. Chougala informed all laboratory staff members to attende the training compulsorily and make use of the same. E- Governance can be viewed as a subset of e-governance and focuses on improving administrative efficiency.

Laboratory technicians are backbone of lab. They carry out task that supports faculties and with efficient work. Lab technicians prepare equipments for experiments and ensure chemical are stored and dispose safely. The resource persons of this particular training were senior professors of the respective departments. Dr.( SMT). Sarswati Masti Dept. Of Chemistry gave the training for chemistry lab Assistants. She emphasized on demonstrating procedures and planning, setting up and undertaking controlled experiments and trials. The afternoon session was conducted at C-3 Hall, Department of Chemistry. Prof. Blaise Lobo spoke about physical science experiments and instrument management. Biological science experts Dr.(Smt.) R.D. Sankal discussed on the role collecting, preparing and tastings of biological samples. The training programm was concluded with an interactive session with lab and experts staffs.