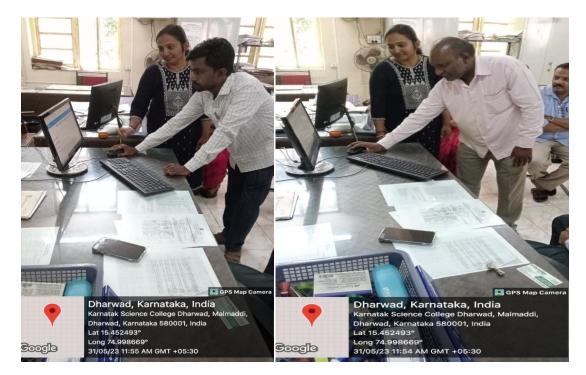

## ii) One-Day Computer Training Program for Office Staff

To enhance office staff's computer skills and efficiency in common software applications used in daily tasks. **One-Day Computer Training Program for Office Staff was conducted on** 31<sup>th</sup> May, 2023 at Karnatak Science college, Dharwad. Hands on training given by technical export Smt. Akshata Kadam.

### Session 2:( 2.00 PM - 5.00 PM )

- Handling of UUCMS portal: login process and other technical details help in daily work.
- Open discussion and clarification of doubts.
- Hands-on practice exercises to reinforce skills learned after the session

Trainers operating UUCMS portal after the training sessions

Trainers interacting with the resource persons