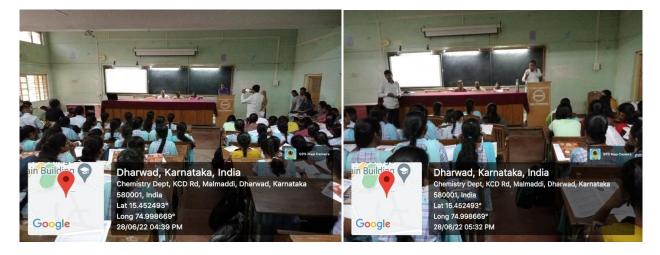

#### iv) One-day training programme for competitive examinations

**Parents Meet held on 28-05-2022** where many parents suggested conducting the competitive examinations for interested students. In view of this IQAC and student welfare officer organed "One-day training programme for competitive examinations" for students on 28-06-2022 at C-1 hall, Department of Chemistry, Karnatak Science College, Dharwad. The formal speech was delivered by Dr. L. T. Nayak, IQAC co-ordinator and the event was welcomed by Dr. S. D. Dhumwad, Associate Professor, Department of Chemistry, Karnatak Science College, Dharwad. The special invitee P. Dastagiri Reddy, Chairman, Sri Guru Ragavendra Educational Institutions, Andhra Pradesh trained the students how to crack competitive examinations without coaching. Around 200 students from B.Sc, BCA and M.Sc programmes were participated in the programme. The following are the contents covered in the programme.