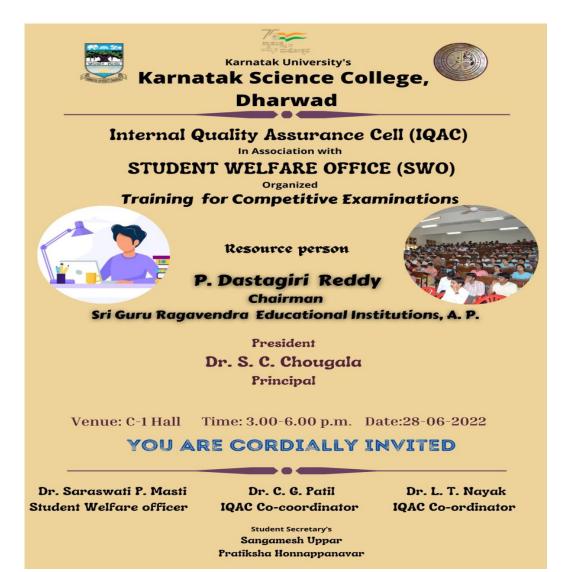

#### iv) One-day training programme for competitive examinations

**Parents Meet held on 28-05-2022** where many parents suggested conducting the competitive examinations for interested students. In view of this IQAC and student welfare officer organed "One-day training programme for competitive examinations" for students on 28-06-2022 at C-1 hall, Department of Chemistry, Karnatak Science College, Dharwad. The formal speech was delivered by Dr. L. T. Nayak, IQAC co-ordinator and the event was welcomed by Dr. S. D. Dhumwad, Associate Professor, Department of Chemistry, Karnatak Science College, Dharwad. The special invitee P. Dastagiri Reddy, Chairman, Sri Guru Ragavendra Educational Institutions, Andhra Pradesh trained the students how to crack competitive examinations without coaching. Around 200 students from B.Sc, BCA and M.Sc programmes were participated in the programme. The following are the contents covered in the programme.