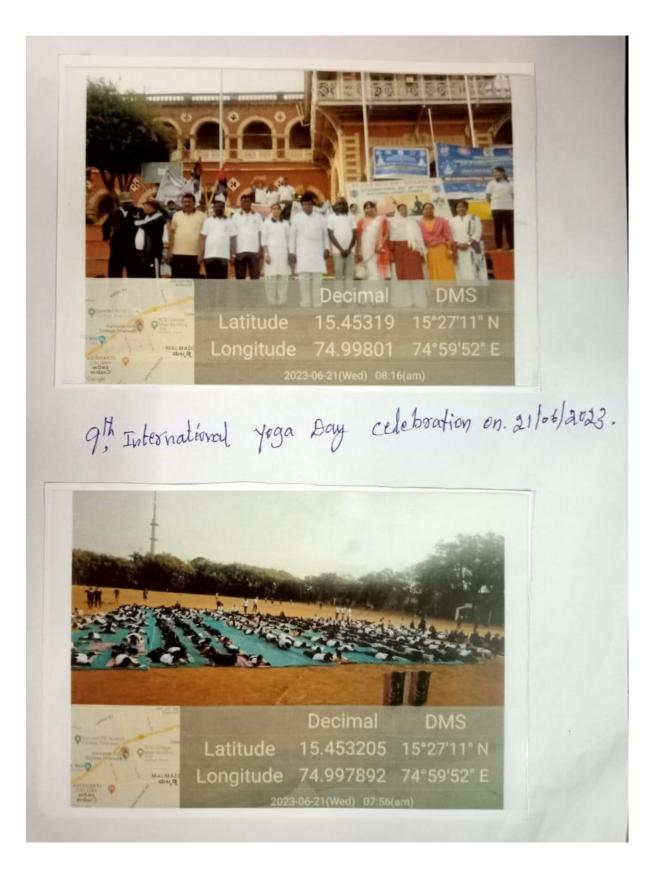

## i) Celebration of 9<sup>th</sup> International Yoga Day

The College organised one days Yoga Camp on 21/06/2023 in the Open Air Thetre, Karnatak Science College, Dharwad . Dr. Chandru Lamani Teaching Assistant, Department of Yoga, Karnatak Arts College was the resource person. In this particular camp 146 students, teaching and Non Teaching Staff of the college were participated in the Camp. This camp was organised on view of International Yoga Day. The camp was Inaugurated by Colonel. J.R.Choudhary , Col/24/Karnatak/Batalion,NCC Dharwad. Chief Guest Prof. J.L.Kalyan, Principal Karnatak Science College Dharwad. D.B.Kardoni ,Principal Karnatak Arts College Dharwad presided over the function.

9th International yoga Day celebration on 2/106/2013.